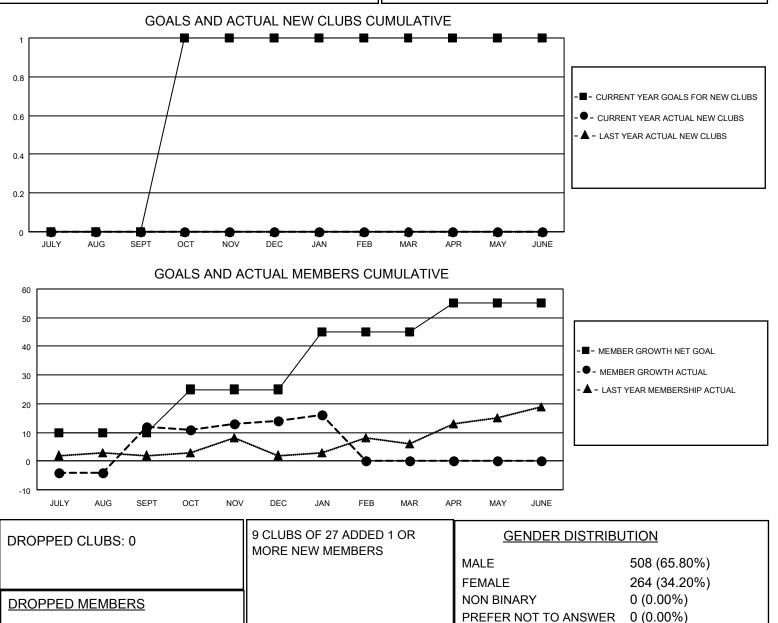

## LOCATION PENNSYLVANIA

District 14 J

Results as of: 1/31/2023

| Clubs                 |               |           |               | Members               |                          |                         |                                                    |
|-----------------------|---------------|-----------|---------------|-----------------------|--------------------------|-------------------------|----------------------------------------------------|
| RESULTS FOR 2022-2023 |               |           |               | RESULTS FOR 2022-2023 |                          |                         |                                                    |
| QUARTER               | NEW CLUB GOAL | NEW CLUBS | DROPPED CLUBS | QUARTER ME            | EMBER GROWTH NET<br>GOAL | MEMBER GROWTH<br>ACTUAL | DROPPED<br>MEMBERS ACTUAL<br>(including transfers) |
| JULY/AUG/SEPT         | 0             | 0         | 0             | JULY/AUG/SEPT         | 10                       | 23                      | 11                                                 |
| OCT/NOV/DEC           | 1             | 0         | 0             | OCT/NOV/DEC           | 15                       | 12                      | 8                                                  |
| JAN/FEB/MAR           | 0             | 0         | 0             | JAN/FEB/MAR           | 20                       | 3                       | 1                                                  |
| APR/MAY/JUNE          | 0             | 0         | 0             | APR/MAY/JUNE          | 10                       | 0                       | 0                                                  |

CLICK HERE FOR CUMULATIVE

MEMBERSHIP DATA

8 0

12

20

227

118

TOTAL FAMILY UNIT MEMBERS